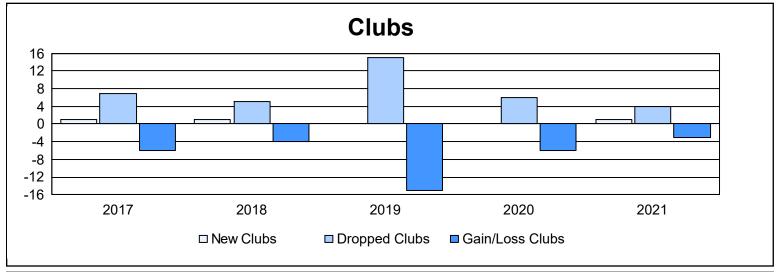

| Year      | New<br>Clubs | Dropped<br>Clubs | Gain/<br>Loss<br>Clubs | New<br>Members | Charter<br>Members | Reinstate<br>Members | Transfer<br>Members | Total<br>Member<br>Added | Total<br>Members<br>Dropped | Gain/<br>Loss<br>Members |
|-----------|--------------|------------------|------------------------|----------------|--------------------|----------------------|---------------------|--------------------------|-----------------------------|--------------------------|
| 2016-2017 | 1            | 7                | -6                     | 1,377          | 47                 | 40                   | 23                  | 1,487                    | 1,924                       | -437                     |
| 2017-2018 | 1            | 5                | -4                     | 1,180          | 44                 | 16                   | 18                  | 1,258                    | 1,684                       | -426                     |
| 2018-2019 | 0            | 15               | -15                    | 1,067          | 0                  | 19                   | 42                  | 1,128                    | 1,748                       | -620                     |
| 2019-2020 | 0            | 6                | -6                     | 983            | 2                  | 16                   | 42                  | 1,043                    | 1,705                       | -662                     |
| 2020-2021 | 1            | 4                | -3                     | 884            | 25                 | 21                   | 29                  | 959                      | 1,341                       | -382                     |
| Average   | 1            | 7                | -7                     | 1,098          | 24                 | 22                   | 31                  | 1,175                    | 1,680                       | -505                     |