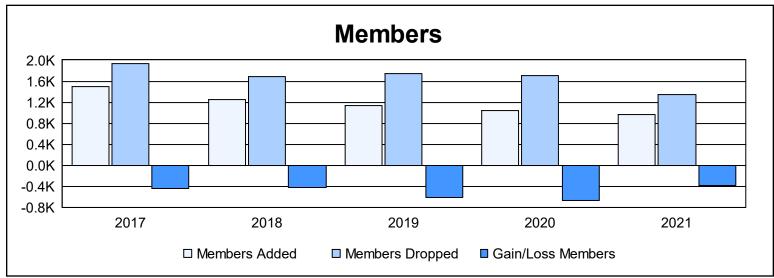

| Year      | New<br>Clubs | Dropped<br>Clubs | Gain/<br>Loss<br>Clubs | New<br>Members | Charter<br>Members | Reinstate<br>Members | Transfer<br>Members | Total<br>Member<br>Added | Total<br>Members<br>Dropped | Gain/<br>Loss<br>Members |
|-----------|--------------|------------------|------------------------|----------------|--------------------|----------------------|---------------------|--------------------------|-----------------------------|--------------------------|
| 2016-2017 | 1            | 7                | -6                     | 1,377          | 47                 | 40                   | 23                  | 1,487                    | 1,924                       | -437                     |
| 2017-2018 | 1            | 5                | -4                     | 1,180          | 44                 | 16                   | 18                  | 1,258                    | 1,684                       | -426                     |
| 2018-2019 | 0            | 15               | -15                    | 1,067          | 0                  | 19                   | 42                  | 1,128                    | 1,748                       | -620                     |
| 2019-2020 | 0            | 6                | -6                     | 983            | 2                  | 16                   | 42                  | 1,043                    | 1,705                       | -662                     |
| 2020-2021 | 1            | 4                | -3                     | 884            | 25                 | 21                   | 29                  | 959                      | 1,341                       | -382                     |
| Average   | 1            | 7                | -7                     | 1,098          | 24                 | 22                   | 31                  | 1,175                    | 1,680                       | -505                     |